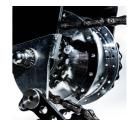

## **Features**

Motor 250 W, 48 V, 25 A (Crytalyte)
Battery Lithium - Ion accumulator 48 V, 32 Ah, 1.536 Wh (BMZ)
Gearbox with 14 gears (Rohloff Speedhub)
Rear axle differential (Tecumseh)
LED lights and indicator system/brake lights
Charging unit 48 V, 6 A
Front mechanic discbrake for parking (Magura / Promax)
Rear hydraulic disc brakes (Brembo)
Suspension
Drivers seat adjustable three-ways
Vertical props
Tires with reflector stripes (Schwalbe)
Adjustable rear-view mirrors
Roof sign