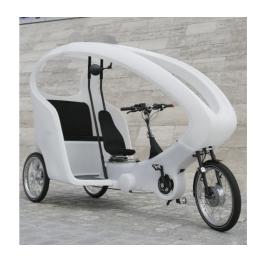

## **Facts**

Classified in the European Union as bicycle (DEKRA certificate) Electric motor unit 250 W, 48 V, 32 Ah, 1.536 Wh Range of up to 90km with motor assist Advertising space 5 m² Capacity 1 Driver + 2 passengers Payload up to 300kg Dimensions L x W x H 3m x 1m x 2m Recyclable white PE cabin 1 year worldwide warranty Worldwide after sales service and spare parts shipment Price 9.650 EUR (ex works / without VAT)

## **Features**

Motor 250 W, 48 V, 25 A (Crytalyte)
Battery Lithium - Ion accumulator 48 V, 32 Ah, 1.536 Wh (BMZ)
Gearbox with 14 gears (Rohloff Speedhub)
Rear axle differential (Tecumseh)
LED lights and indicator system/brake lights
Charging unit 48 V, 6 A
Front mechanic discbrake for parking (Magura / Promax)
Rear hydraulic disc brakes (Brembo)
Suspension
Drivers seat adjustable three-ways
Vertical props
Tires with reflector stripes (Schwalbe)
Adjustable rear-view mirrors
Roof sign